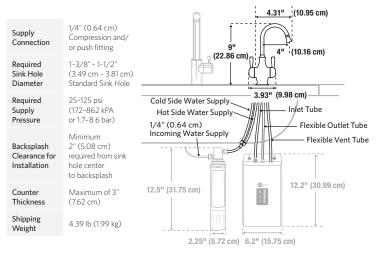

## FEATURES:

- Hot and cold water faucet dispenses near-boiling water and cold drinking water
- For use with an InSinkErator instant hot water tank and filtration system (sold separately)
- For instant cold water, use with an InSinkErator water chiller (sold separately)
- Self-closing hot valve for automatic shut off
- Handles move forward to avoid hitting backsplash
- Spout swivels 360° for convenience

#### MATERIAL:

- Reverse osmosis certified and compatible per NSF/ANSI 58
- Solid brass construction
- Corrosion resistant ceramic disc valve