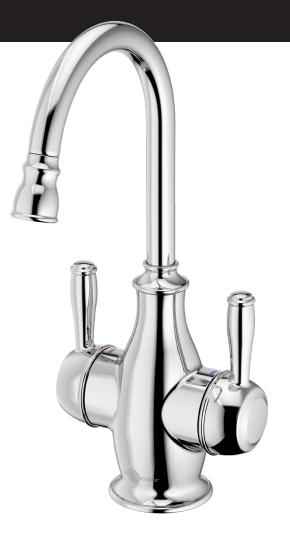

# **TRADITIONAL 2010**

Instant Hot and Cold Water Faucet
FHC2010

## FEATURES:

- Hot and cold water faucet dispenses near-boiling water and cold drinking water
- For use with an InSinkErator instant hot water tank and filtration system (sold separately)
- For instant cold water, use with an InSinkErator water chiller (sold separately)
- Self-closing hot valve for automatic shut off
- Handles move forward to avoid hitting backsplash
- Spout swivels 360° for convenience

#### FINISHES:

Chrome • Stainless Steel • Arctic Steel • Brushed Bronze Polished Nickel • Oil Rubbed Bronze • Classic Oil Rubbed Bronze